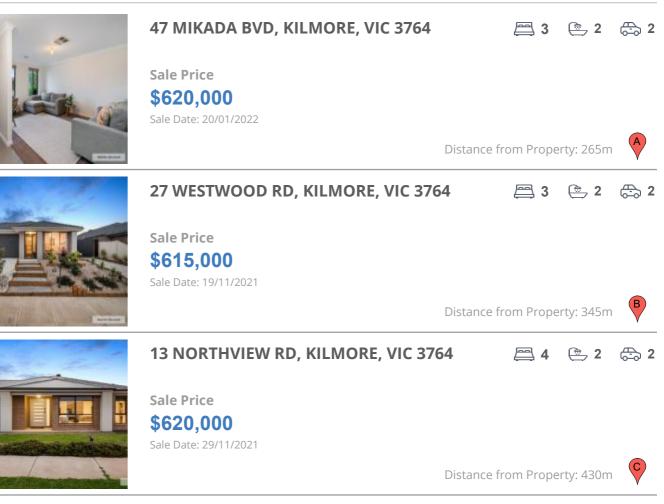

## **COMPARABLE PROPERTIES**

These are the three properties sold within five kilometres of the property for sale in the last 18 months that the estate agent or agent's representative considers to be most comparable to the property for sale.

#### **Comparable property sales**

These are the three properties sold within five kilometres of the property for sale in the last 18 months that the estate agent or agent's representative considers to be most comparable to the property for sale.

| Address of comparable property     | Price     | Date of sale |
|------------------------------------|-----------|--------------|
| 47 MIKADA BVD, KILMORE, VIC 3764   | \$620,000 | 20/01/2022   |
| 27 WESTWOOD RD, KILMORE, VIC 3764  | \$615,000 | 19/11/2021   |
| 13 NORTHVIEW RD, KILMORE, VIC 3764 | \$620,000 | 29/11/2021   |