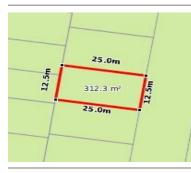

#### RAAM CIRCUIT, ARMSTRONG CREEK, VIC 🕮 - 🕒 -

#### Property offered for sale

Address Including suburb and postcode

RAAM CIRCUIT, ARMSTRONG CREEK, VIC 3217