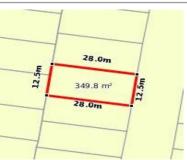

#### RAAM CIRCUIT, ARMSTRONG CREEK, VIC 🕮 - 🕒 -

#### Property offered for sale

Address Including suburb and postcode

RAAM CIRCUIT, ARMSTRONG CREEK, VIC 3217